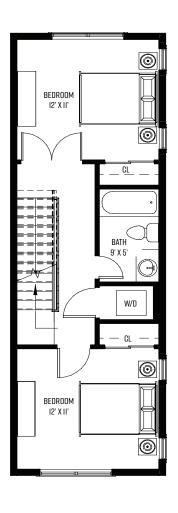

## THE GEORGE

3 BR • 2.5 BA • 1,320 SF







**IST FLOOR** 

2ND FLOOR

3RD FLOOR



## THECOMMONSATKING.COM

All dimensions and specifications (including square footages) are approximate and provided for comparison purposes only. Actual areas may be smaller. Maps, site plans, floor plans, drawings and elevations are artist renderings and are for informational purposes only and should not be relied upon as representations, express or implied, of the project. Product availability, prices, floorplans, elevations, and specification levels, including square footages, are subject to change without notice or obligation. The sale of any or all homes may be changed or withdrawn at any time.