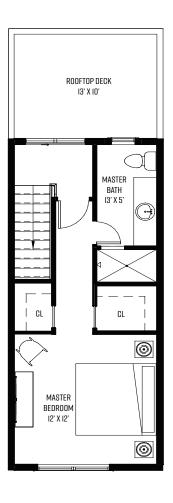

## THE GEORGE

3 BR • 2.5 BA • 1,320 SF







**IST FLOOR** 

2ND FLOOR

3RD FLOOR



## THECOMMONSATKING.COM

All dimensions and specifications (including square footages) are approximate and provided for comparison purposes only. Actual areas may be smaller. Maps, site plans, floor plans, drawings and elevations are artist renderings and are for informational purposes only and should not be relied upon as representations, express or implied, of the project. Product availability, prices, floorplans, elevations, and specification levels, including square footages, are subject to change without notice or obligation. The sale of any or all homes may be changed or withdrawn at any time.