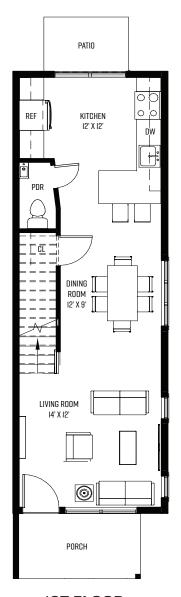

## THE GEORGE

3 BR • 2.5 BA • 1,320 SF







**IST FLOOR** 

2ND FLOOR

3RD FLOOR



## THECOMMONSATKING.COM

All dimensions and specifications (including square footages) are approximate and provided for comparison purposes only. Actual areas may be smaller. Maps, site plans, floor plans, drawings and elevations are artist renderings and are for informational purposes only and should not be relied upon as representations, express or implied, of the project. Product availability, prices, floorplans, elevations, and specification levels, including square footages, are subject to change without notice or obligation. The sale of any or all homes may be changed or withdrawn at any time.