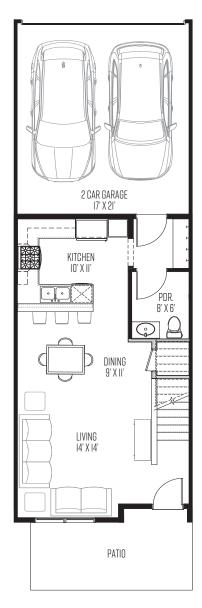

## ZION

Interior Unit

2 BR • 2.5 BA • 1,530 SF

**IST FLOOR** 

2ND FLOOR

| UNIT TYPE                  | SQ. FT | NO. OF UNITS |
|----------------------------|--------|--------------|
| townhouse - 1<br>NIGHTBIRD | 1,170  | 26           |
| townhouse - 2<br>RALSTON   | 1,310  | 36           |
| townhouse - ada<br>VERNON  | 940    | 4            |
| SFD - LAKE<br>APEX         | 1,920  | 13           |
| 2 STORY<br>ZION            | 1,530  | 6            |
| sfd<br>FALCON              | 2,300  | 4            |