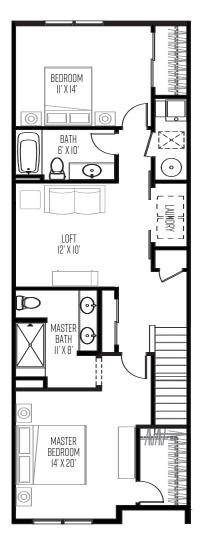

## ZION

Interior Unit

2 BR • 2.5 BA • 1,530 SF

**IST FLOOR** 

2ND FLOOR

| UNIT TYPE                  | SQ. FT | NO. OF UNITS |
|----------------------------|--------|--------------|
| townhouse - 1<br>NIGHTBIRD | 1,170  | 26           |
| townhouse - 2<br>RALSTON   | 1,310  | 36           |
| townhouse - ada<br>VERNON  | 940    | 4            |
| SFD - LAKE<br>APEX         | 1,920  | 13           |
| 2 STORY<br>ZION            | 1,530  | 6            |
| sfd<br>FALCON              | 2,300  | 4            |