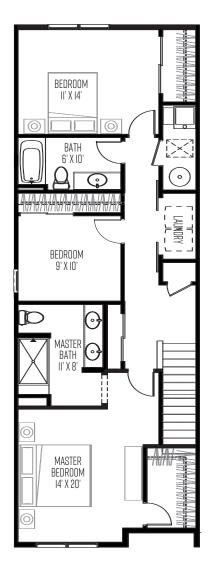

## ZION

**End Unit** 

3 BR • 2.5 BA • 1,530 SF







**IST FLOOR** 

2ND FLOOR



## BERKLEYSHORES.COM

All dimensions and specifications (including square footages) are approximate and provided for comparison purposes only. Actual areas may be smaller. Maps, site plans, floor plans, drawings and elevations are artist renderings and are for informational purposes only and should not be relied upon as representations, express or implied, of the project. Product availability, prices, floorplans, elevations, and specification levels, including square footages, are subject to change without notice or obligation. The sale of any or all homes may be changed or withdrawn at any time.