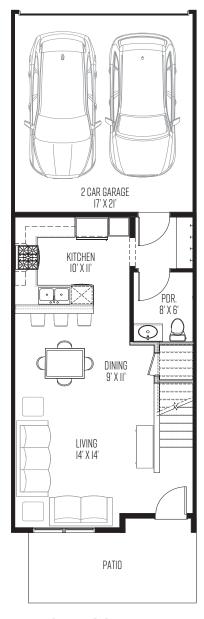

## ZION

**End Unit** 

3 BR • 2.5 BA • 1,530 SF







**IST FLOOR** 

2ND FLOOR



## BERKLEYSHORES.COM

All dimensions and specifications (including square footages) are approximate and provided for comparison purposes only. Actual areas may be smaller. Maps, site plans, floor plans, drawings and elevations are artist renderings and are for informational purposes only and should not be relied upon as representations, express or implied, of the project. Product availability, prices, floorplans, elevations, and specification levels, including square footages, are subject to change without notice or obligation. The sale of any or all homes may be changed or withdrawn at any time.