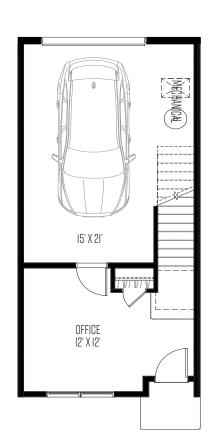

## 2 BR • 2.5 BA • 1,310 SF

RALSTON







## **IST FLOOR**

**2ND FLOOR** 

## **3RD FLOOR**



## **BERKLEYSHORES.COM**

All dimensions and specifications (including square footages) are approximate and provided for comparison purposes only. Actual areas may be smaller. Maps, site plans, floor plans, drawings and elevations are artist renderings and are for informational purposes only and should not be relied upon as representations, express or implied, of the project. Product availability, prices, floorplans, elevations, and specification levels, including square footages, are subject to change without notice or obligation. The sale of any or all homes may be changed or withdrawn at any time.