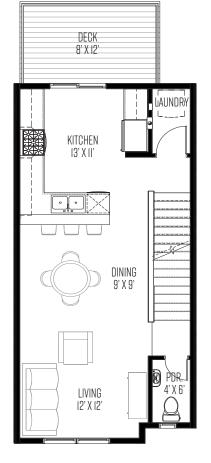

## 2 BR • 2.5 BA • 1,310 SF

RALSTON







## **IST FLOOR**

**2ND FLOOR** 

## **3RD FLOOR**



## **BERKLEYSHORES.COM**

All dimensions and specifications (including square footages) are approximate and provided for comparison purposes only. Actual areas may be smaller. Maps, site plans, floor plans, drawings and elevations are artist renderings and are for informational purposes only and should not be relied upon as representations, express or implied, of the project. Product availability, prices, floorplans, elevations, and specification levels, including square footages, are subject to change without notice or obligation. The sale of any or all homes may be changed or withdrawn at any time.