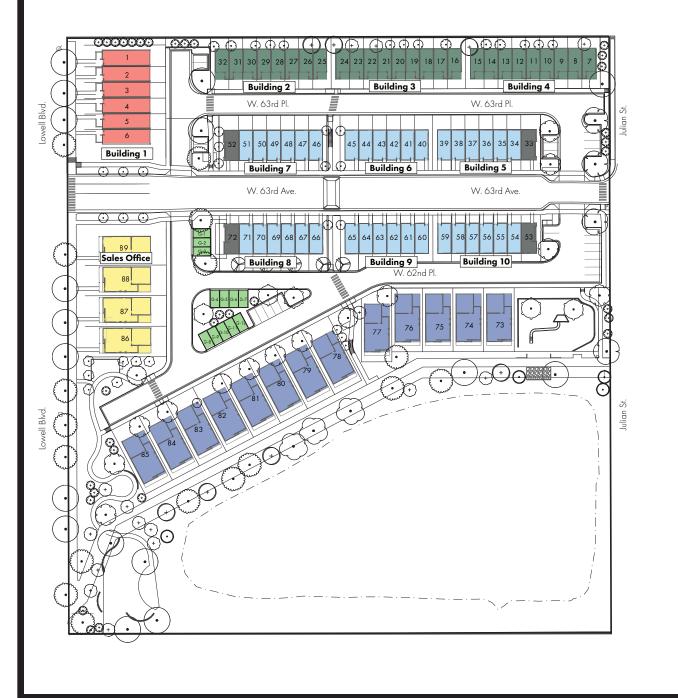

## 2 BR • 2.5 BA • 1,310 SF

RALSTON







## **IST FLOOR**

**2ND FLOOR** 

## **3RD FLOOR**



## **BERKLEYSHORES.COM**

All dimensions and specifications (including square footages) are approximate and provided for comparison purposes only. Actual areas may be smaller. Maps, site plans, floor plans, drawings and elevations are artist renderings and are for informational purposes only and should not be relied upon as representations, express or implied, of the project. Product availability, prices, floorplans, elevations, and specification levels, including square footages, are subject to change without notice or obligation. The sale of any or all homes may be changed or withdrawn at any time.