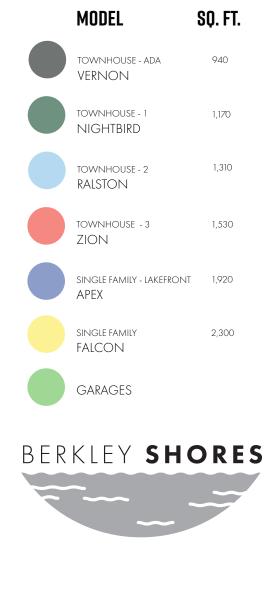

## 2 BR • 2.5 BA • 1,310 SF

RALSTON







## **IST FLOOR**

**2ND FLOOR** 

## **3RD FLOOR**



## **BERKLEYSHORES.COM**

All dimensions and specifications (including square footages) are approximate and provided for comparison purposes only. Actual areas may be smaller. Maps, site plans, floor plans, drawings and elevations are artist renderings and are for informational purposes only and should not be relied upon as representations, express or implied, of the project. Product availability, prices, floorplans, elevations, and specification levels, including square footages, are subject to change without notice or obligation. The sale of any or all homes may be changed or withdrawn at any time.