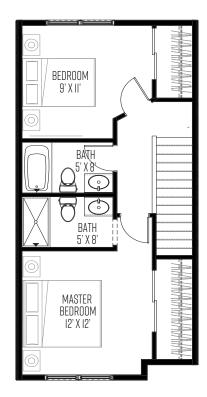

## 2 BR • 2.5 BA • 1,310 SF

RALSTON







## **IST FLOOR**

**2ND FLOOR** 

## **3RD FLOOR**



## **BERKLEYSHORES.COM**

All dimensions and specifications (including square footages) are approximate and provided for comparison purposes only. Actual areas may be smaller. Maps, site plans, floor plans, drawings and elevations are artist renderings and are for informational purposes only and should not be relied upon as representations, express or implied, of the project. Product availability, prices, floorplans, elevations, and specification levels, including square footages, are subject to change without notice or obligation. The sale of any or all homes may be changed or withdrawn at any time.